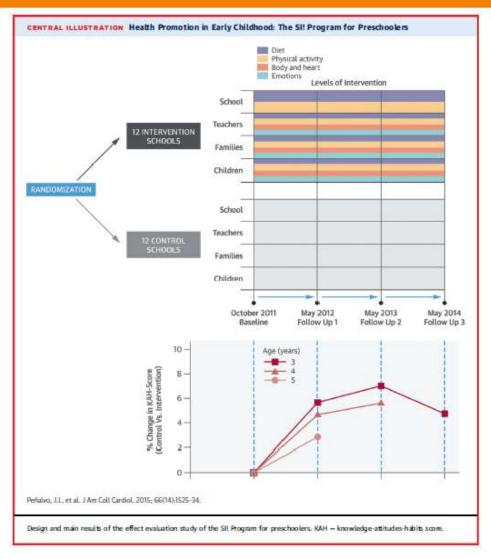

### SI! Preschool randomized controlled trial (2011-2014)

Children (n= 2062) Families (n= 1948) Teachers (n= 150) Schools (n= 24)

- Intervened children improve their score significantly more vs. control group in all ages
- The physical activity component showed the largest differences
- The biggest impact was found in age 3