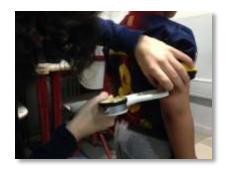

### **SI! Preschool RCT: children measurements**

### Anthropometry and blood pressure

Weight

Height

Waist circumference

Triceps and subscapular skinfolds

**Blood pressure** 

SBP and DBP