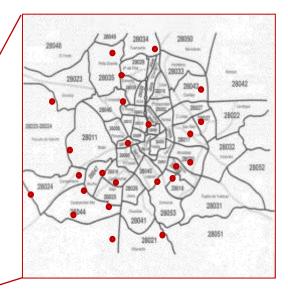

### **SI! Elementary RCT Baseline**

Children (n= 469) Families (n= 455) Teachers (n= 187)

Children (n= 1769) Families (n= 1738) Teachers (n= 582)

**Children (n= 2238)** 

**Families (n= 2193)** 

**Teachers (n= 769)** 