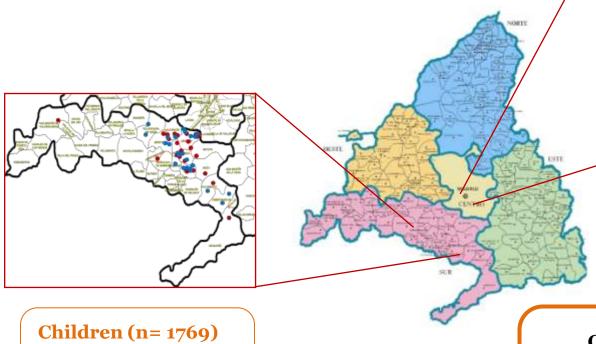

### **SI! Elementary RCT Baseline**

Children (n= 469) Families (n= 455) Teachers (n= 187)

Children (n= 1769) Families (n= 1738) Teachers (n= 582)

**Children (n= 2238)** 

**Families (n= 2193)** 

**Teachers (n= 769)** 