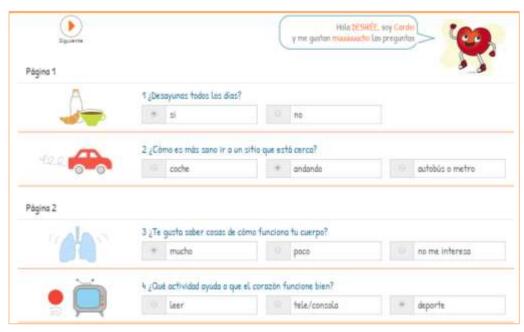

### SI! Elementary RCT: children questionnaires

Knowledge, attitudes and habits: Diet, Physical activity, human body and heart, emotions

Baseline (1st grade): individual questionnaire; Follow-up: group questionnaire