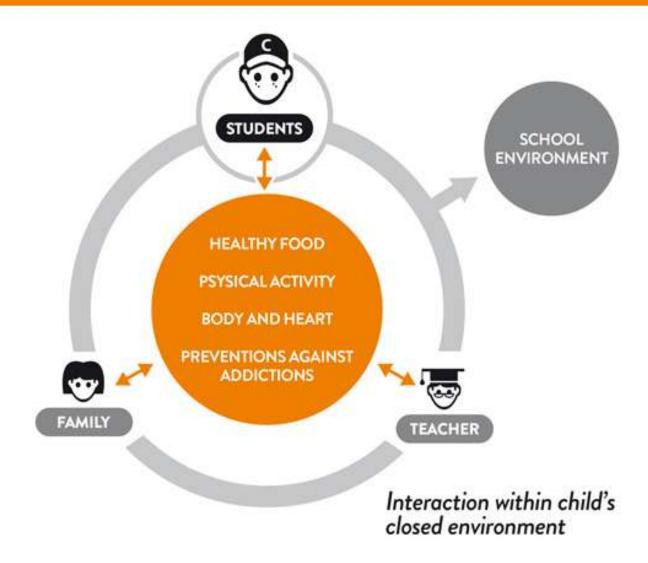

### 6 family activities per course

Body and heart

Emotions (3x)

Diet

Physical activity

#### DECÁLOGO DE AMBIENTE ESCOLAR SALUDABLE

se consuman en mayores proporciones de las recomendadas, el Programa SII. propone devencular las celebraciones de la alimentación y relacionarlas con otros componentes como la actividad fluica o las emociones.

Llever una vida activa implica tener oportunidades para movernos a lo largo del día. más allá de la clase de educación física. La liberación de energia a través del juego nos permite despejamos y oxigenar cuerpo y mente.

Favorecemos la conciencia corporal

Es importante saber interpretar los mensales que nos envía el cuerpo. Cubrir las necesidades biológicas, de descanso y de relación, nos ayuda a mantener el ritmo a

Cuidamos la higiene personal en el colegio

El centro debe facilitar y dar importancia a la higiene más altá del lavedo de manos y cara

Recomendamos tentempies saludables

Si en su centro acostumbra a tomarse un tentempié a modia muitana se pueden hacer recomendaciones para las familias para garantizar que los niños alternos entre fruta, bocadillos, yogur liquido, barrita de censales o frutos secos.

Respetamos la importancia de reflexionar

Unade las recomendaciones del Dr. Fusteres dedicarunos minutos clarios a reflecionar antes de pasar a la acción. Es recomendable que desde el centro se respeten los momentos de descarso estiguiados y se fornenten momentos de reflexión.

Mantenemos un buen clima en el centro

Las relaciones que se generan en el centro educativo marcan el ambiente de trabajo y estudio. Los conflictos se producen de forma habitual, las crisis pueden favorecer el crecimiento personal y de la institución pero siempre debe gestionarse favoreciendo

mos al comedor escolar en las actividades del centro

comedor en el centro va más altá de revisar el mené escolar y la forma de cocinar. ontar con el especio y el personal, escucher sus ideas y trabajar en equipo.

le los hábitos de vida de los reitos requiere trobajar en equipo. Animad a lo

os la ida al colegio a pie o en bici

dable promoser el transporte saludable y sostenible. De este modo la concioncia medicambiental, fomentamos la autonomia, las motrices y la condición física, y además ayuda a generar hábitos