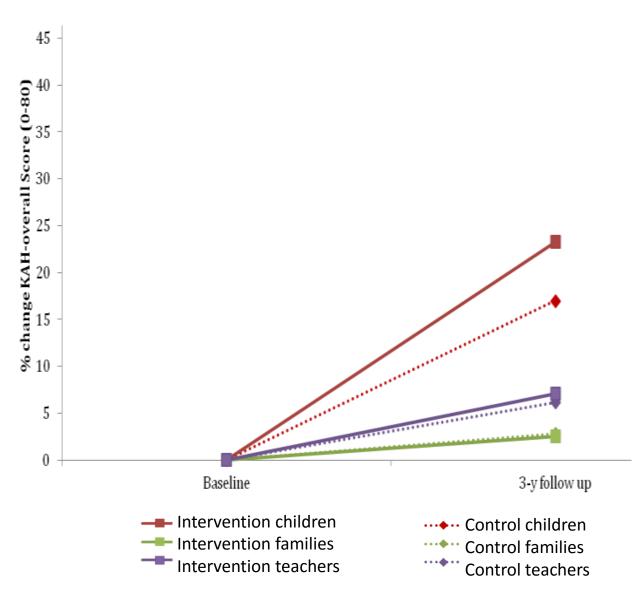

### **SI! Preschool RCT: Results**

### SI! Preschool RCT: children questionnaires

- Intervened children improve their score significantly more vs. control group in all ages
- The physical activity component showed the largest differences
- The biggest impact was found in age 3