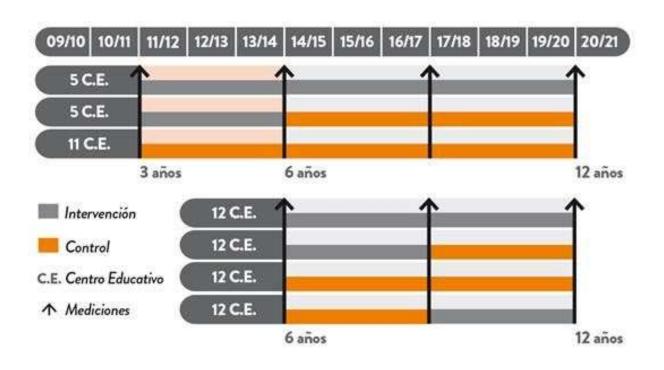

### **SI! Elementary RCT design**

### **SI! Elementary RCT Baseline**

Children (n= 469) Families (n= 455) Teachers (n= 187)

Children (n= 1769) Families (n= 1738) Teachers (n= 582)

**Children (n= 2238)** 

**Families (n= 2193)** 

**Teachers (n= 769)** 