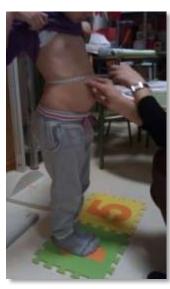

### **SI! Preschool RCT: children measurements**

### Anthropometry and blood pressure

Weight

Height

Waist circumference

Triceps and subscapular skinfolds

**Blood pressure** 

SBP and DBP